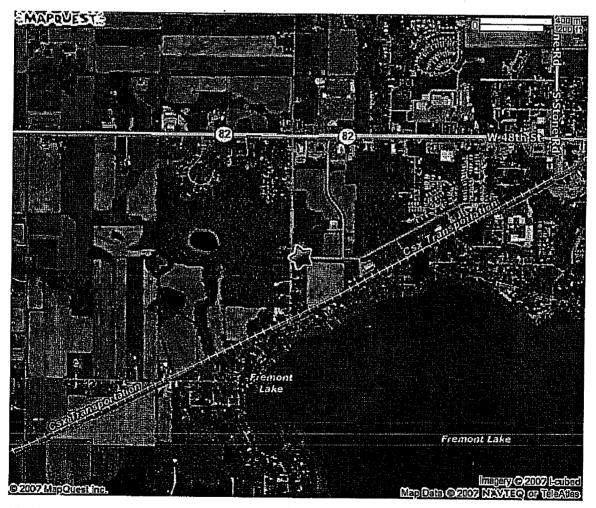

|                        |





1714 Locust St Fremont MI 49412 US

#### Notes:

Only text visible within note field will print.





All rights reserved. Use Subject to License/Copyright

This map is informational only. No representation is made or warranty given as to its content. User assumes all risk of use. MapQuest and its suppliers assume no responsibility for any loss or delay resulting from such use.



#### United States Department of Agriculture Rural Development

Rural Business Cooperative Service

June 19, 2007

KELLY BISHOP-DUKES SOIL CONSERVASIONIST USDA, NATURAL RESOURCES CONSERVATION SERVICE FREMONT SERVICE CENTER 940 REX STREET FREMONT MI 49412-1037

RE: Fremont Community Anaerobic Digester

Dear KELLY BISHOP-DUKES:

We are requesting your comments regarding the above proposed project in Newaygo County. This project consists of constructing an Anaerobic Digester in the City of Fremont's Industrial Par