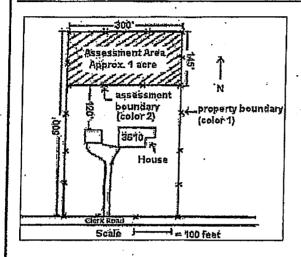

property, and the area to be reviewed.
  - •Include the size of each wetland unit in acres.
  - •Include alphanumeric code of each wetland flag (A1, A2, A3..., B1, B2, B3...).

#### Return the completed application to: (U.S. Mail)

MICHIGAN DEPARTMENT OF ENVIRONMENTAL QUALITY MICHIGAN DEPARTMENT OF ENVIRONMENTAL QUALITY LAND AND WATER MANAGEMENT DIVISION WETLANDS, LAKES AND STREAMS UNIT PO BOX 30458 LANSING MI 48909-7958

#### Street Address: (Overnight Express Only)

LAND AND WATER MANAGEMENT DIVISION WETLANDS, LAKES AND STREAMS UNIT CONSTITUTION HALL, FIRST FLOOR, SOUTH TOWER 525 WEST ALLEGAN LANSING MI 48933-1502

For questions regarding this application form, please contact Ms Wendy Veltman at 517-241-8485 or veltmanw@michigan.gov.

### Wetland Identification Program Sample Drawings



#### Example 1:

Level 2 Assessment

Assessment area boundary different from properly boundary

- Property and assessment area boundaries flagged on property and also shown on map (any color flagging is acceptable)
- S Flags placed a maximum of 75' apart, and must be visible from both the previous and the next flag
- Buildings indicated on map (if present)
- Major road indicated (if present)
- Drawing dimensions and scale included
- North arrow included



#### Example 2:

Level 2 Assessment

Assessment area boundary is the same as property boundary

- Property and assessment area boundaries flagged on property and also shown on map (any color flagging is acceptable)
- ⑤ Flags placed a maximum of 75' apart, and must be visible from both the previous and the next flag.
- Stream indicated