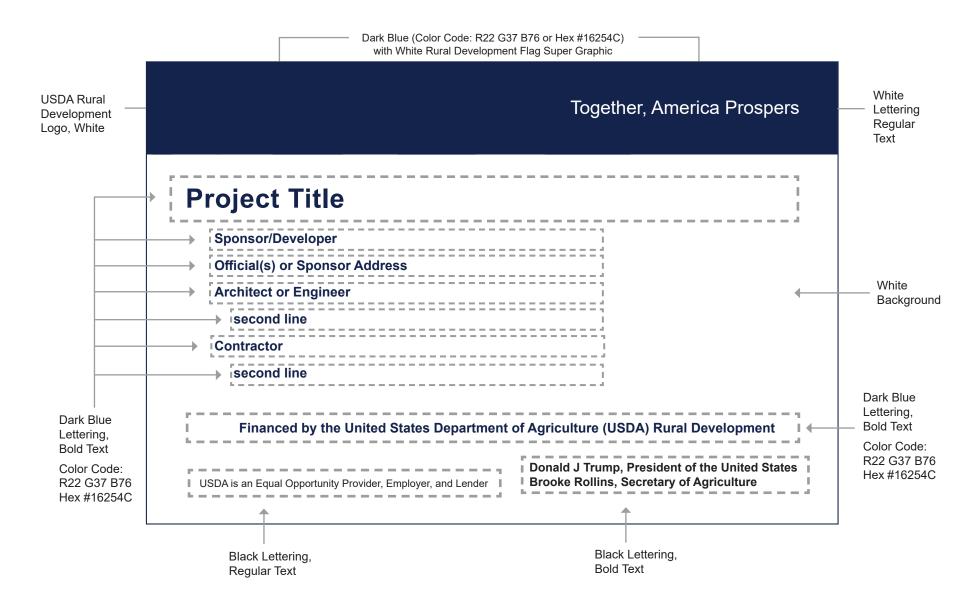

## **Temporary Construction Sign for Rural Development Projects**

Inited States Department of Agriculture

**Recommended Font: Arial** 

**SIGN DIMENSIONS:** 1200mm x 2400mm x 19mm (approx.4' x 8' x 3/4) PLYWOOD PANEL (APA RATED A+B GRADE-EXTERIOR)