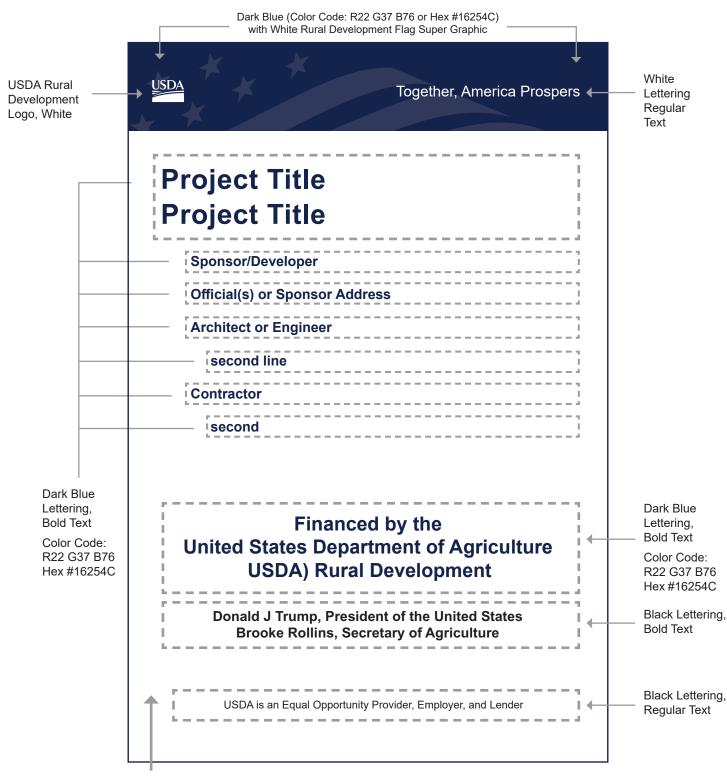

## Temporary Construction Sign for Rural Development Projects

USDA

ed States Department of Agriculture

**Recommended Font: Arial** 

White Background

**SIGN DIMENSIONS:** 2400mm x 1200mm x 19mm (approx.8'x 4' x 3/4") PLYWOOD PANEL (APA RATED A+B GRADE-EXTERIOR)